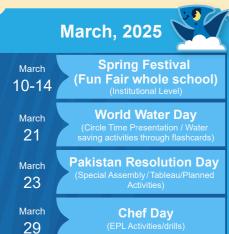

## FORCES SCHOOL SYSTEM 2025

**ACTIVITY CALENDAR** 

Class: Pre-Nursery to KG (Winter Zone)

June, 2025

**Student Counseling** 

Session

(Parents Meeting with a cup of tea)

Father's Day